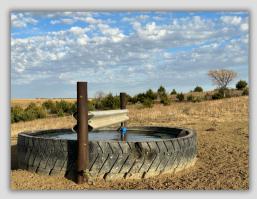

## PROPERTY DESCRIPTION:

This 158.8 +/- acre property near Gross, Nebraska, on the South Dakota border, features 31 +/- acres of productive cropland currently dedicated to hay ideal for ranching or other uses. With rural water access. two small dams, and thriving wildlife, including a large deer population and frequent elk sightings, it's perfect for both agricultural operations and hunting. Located just minutes from Fort Randall Dam. this property also offers additional recreational opportunities at the Missouri River and Lake Francis Case.