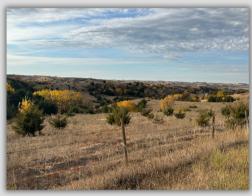

## PROPERTY DESCRIPTION:

This 158.8 +/- acre property near Gross, Nebraska, on the South Dakota border, features 31 +/- acres of productive cropland currently dedicated to hay ideal for ranching or other uses. With rural water access. two small dams, and thriving wildlife, including a large deer population and frequent elk sightings, it's perfect for both agricultural operations and hunting. Located just minutes from Fort Randall Dam. this property also offers additional recreational opportunities at the Missouri River and Lake Francis Case.