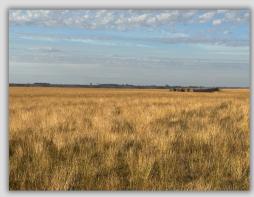

## PROPERTY DESCRIPTION:

This 158.8 +/- acre property near Gross, Nebraska, on the South Dakota border, features 31 +/- acres of productive cropland currently dedicated to hay ideal for ranching or other uses. With rural water access. two small dams, and thriving wildlife, including a large deer population and frequent elk sightings, it's perfect for both agricultural operations and hunting. Located just minutes from Fort Randall Dam. this property also offers additional recreational opportunities at the Missouri River and Lake Francis Case.