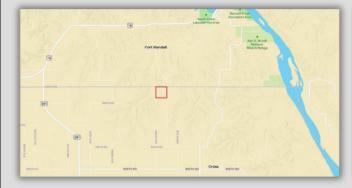

#### **PROPERTY LOCATION:**

Approximately 5 miles northwest of Gross, NE on the South Dakota border.

KYLE CONNOT LAND SPECIALIST (402) 340-0493

Stracke Realty, LLC, DBA Stracke Land & Realty has obtained this information from sources we have deemed reliable. All boundary lines contained in any advertising are for visual aid only and do not represent the location of any existing fence lines. Stracke Realty, LLC makes no guarantees, warranty or representation about the accuracy of this information. This information is submitted subject to the possibility of errors, omissions price changes, or any other conditions. All prospective buyers are urged to consult with their own tax and legal counsel and conduct their own investigation of the property or transaction.