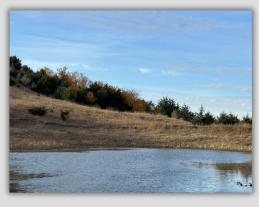

## PROPERTY DESCRIPTION:

This 158.8 +/- acre property near Gross, Nebraska, on the South Dakota border, features 31 +/- acres of productive cropland currently dedicated to hay ideal for ranching or other uses. With rural water access. two small dams, and thriving wildlife, including a large deer population and frequent elk sightings, it's perfect for both agricultural operations and hunting. Located just minutes from Fort Randall Dam. this property also offers additional recreational opportunities at the Missouri River and Lake Francis Case.