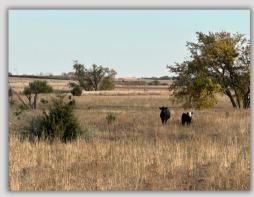

## PROPERTY DESCRIPTION:

This 158.8 +/- acre property near Gross, Nebraska, on the South Dakota border, features 31 +/- acres of productive cropland currently dedicated to hay ideal for ranching or other uses. With rural water access. two small dams, and thriving wildlife, including a large deer population and frequent elk sightings, it's perfect for both agricultural operations and hunting. Located just minutes from Fort Randall Dam. this property also offers additional recreational opportunities at the Missouri River and Lake Francis Case.