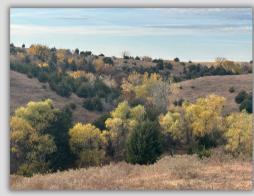

## PROPERTY DESCRIPTION:

This 158.8 +/- acre property near Gross, Nebraska, on the South Dakota border, features 31 +/- acres of productive cropland currently dedicated to hay ideal for ranching or other uses. With rural water access. two small dams, and thriving wildlife, including a large deer population and frequent elk sightings, it's perfect for both agricultural operations and hunting. Located just minutes from Fort Randall Dam. this property also offers additional recreational opportunities at the Missouri River and Lake Francis Case.