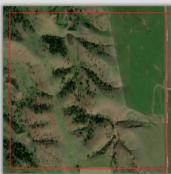

# LAND FOR SALE

**BOYD COUNTY, NEBRASKA** 

For more information, contact:

**KYLE CONNOT LAND SPECIALIST** (402) 340-0493

Offered at \$555,800 or \$3,500 per acre

HIGHLIGHTS

PRIME PASTURE/DRYLAND FARM GROUND

# PROPERTY INFORMATION

158.8 +/- ACRES BOYD COUNTY, NEBRASKA

LEGAL DESCRIPTIONS: 21-35-11 LOT 1, EX. ROAD; N1/2 SW1/4 AND 21-35-11 LOT 2, EXCEPT ROAD.

## PROPERTY DESCRIPTION:

This 158.8 +/- acre property near Gross, Nebraska, on the South Dakota border, features 31 +/- acres of productive cropland currently dedicated to hay ideal for ranching or other uses. With rural water access. two small dams, and thriving wildlife, including a large deer population and frequent elk sightings, it's perfect for both agricultural operations and hunting. Located just minutes from Fort Randall Dam. this property also offers additional recreational opportunities at the Missouri River and Lake Francis Case.

#### **PROPERTY LOCATION:**

Approximately 5 miles northwest of Gross, NE on the South Dakota border.

KYLE CONNOT LAND SPECIALIST (402) 340-0493

Stracke Realty, LLC, DBA Stracke Land & Realty has obtained this information from sources we have deemed reliable. All boundary lines contained in any advertising are for visual aid only and do not represent the location of any existing fence lines. Stracke Realty, LLC makes no guarantees, warranty or representation about the accuracy of this information. This information is submitted subject to the possibility of errors, omissions price changes, or any other conditions. All prospective buyers are urged to consult with their own tax and legal counsel and conduct their own investigation of the property or transaction.