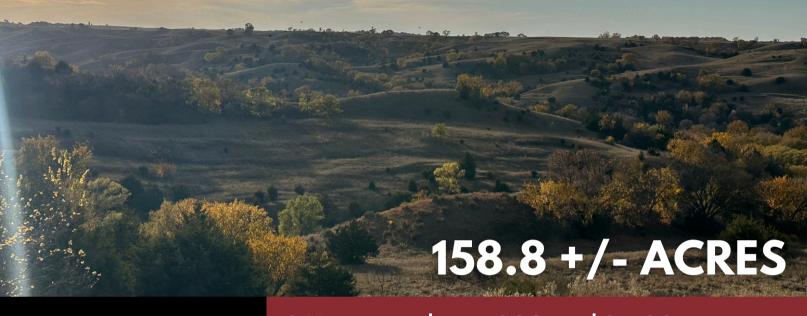

# PROPERTY INFORMATION

158.8 +/- ACRES BOYD COUNTY, NEBRASKA

LEGAL DESCRIPTIONS: 21-35-11 LOT 1, EX. ROAD; N1/2 SW1/4 AND 21-35-11 LOT 2, EXCEPT ROAD.

## PROPERTY DESCRIPTION:

This 158.8 +/- acre property near Gross, Nebraska, on the South Dakota border, features 31 +/- acres of productive cropland currently dedicated to hay ideal for ranching or other uses. With rural water access. two small dams, and thriving wildlife, including a large deer population and frequent elk sightings, it's perfect for both agricultural operations and hunting. Located just minutes from Fort Randall Dam. this property also offers additional recreational opportunities at the Missouri River and Lake Francis Case.